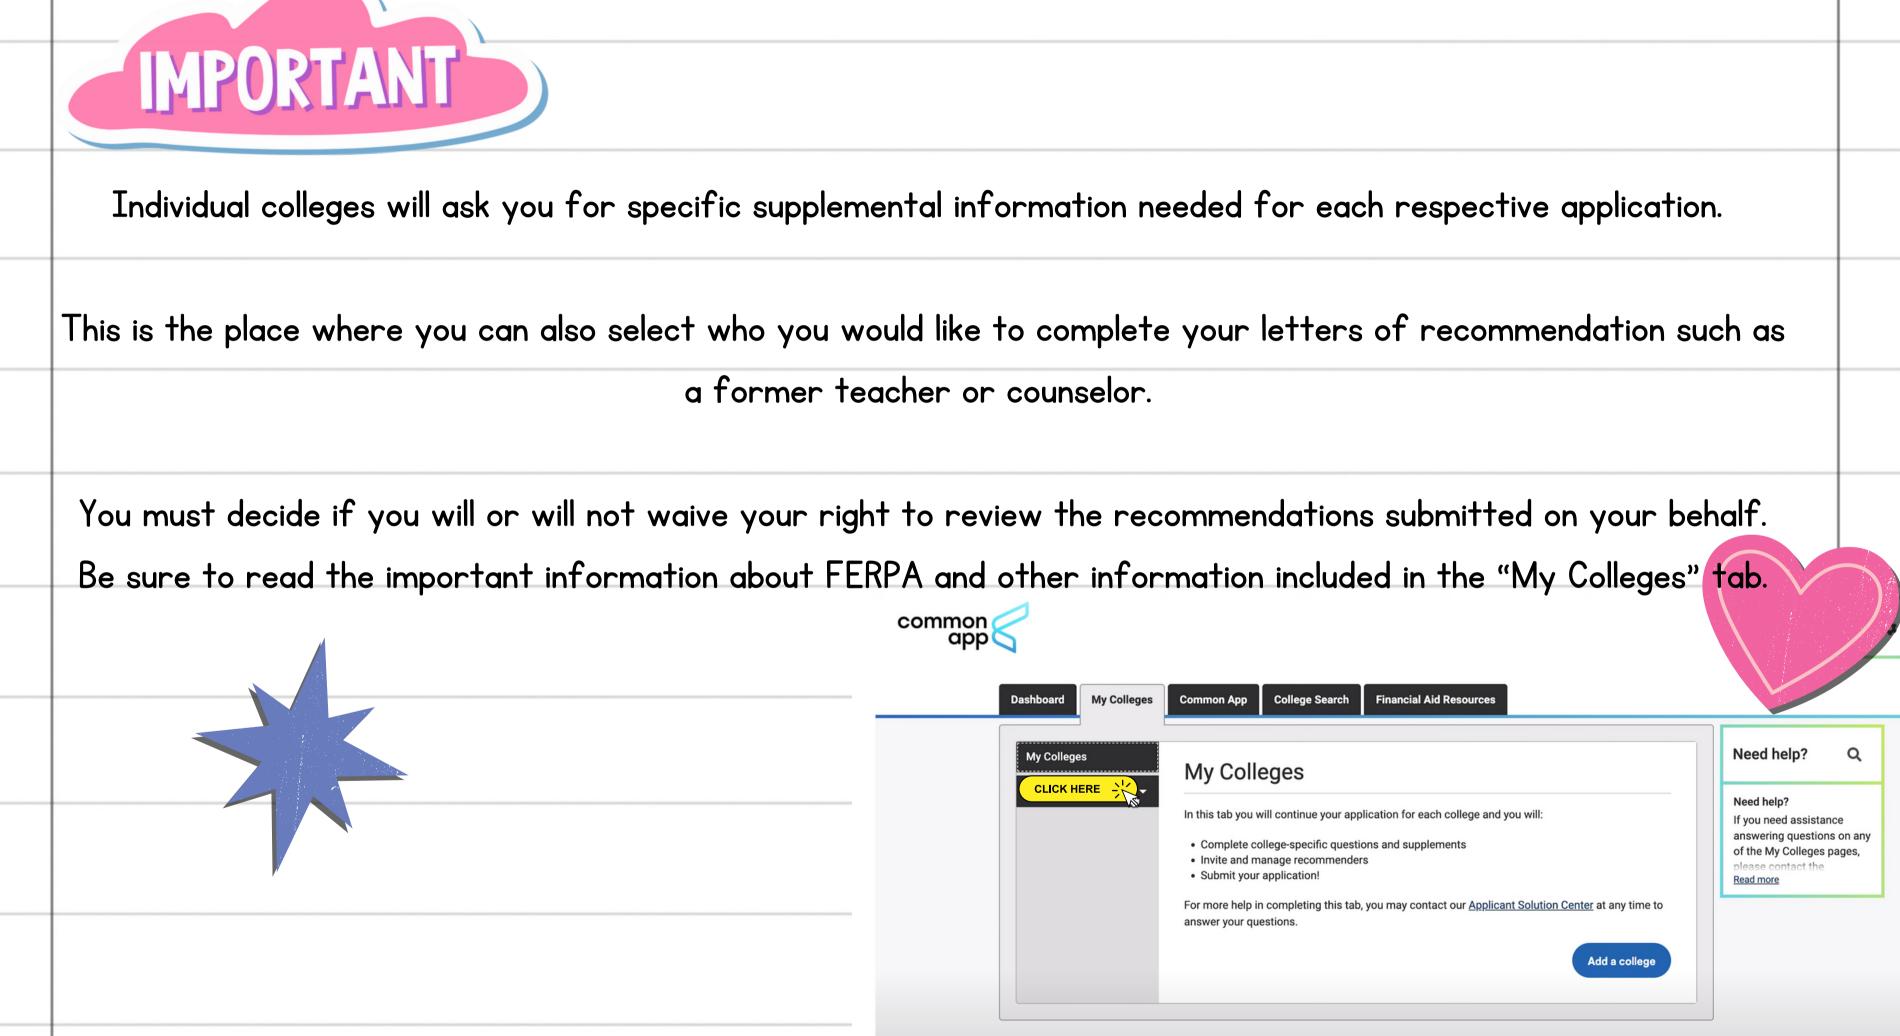

# Final Steps

You can review your entire application and make any edits within the "My Colleges" tab. Remember to give yourself plenty of time to prepare, review, and edit all parts of the applications AHEAD of the deadline.