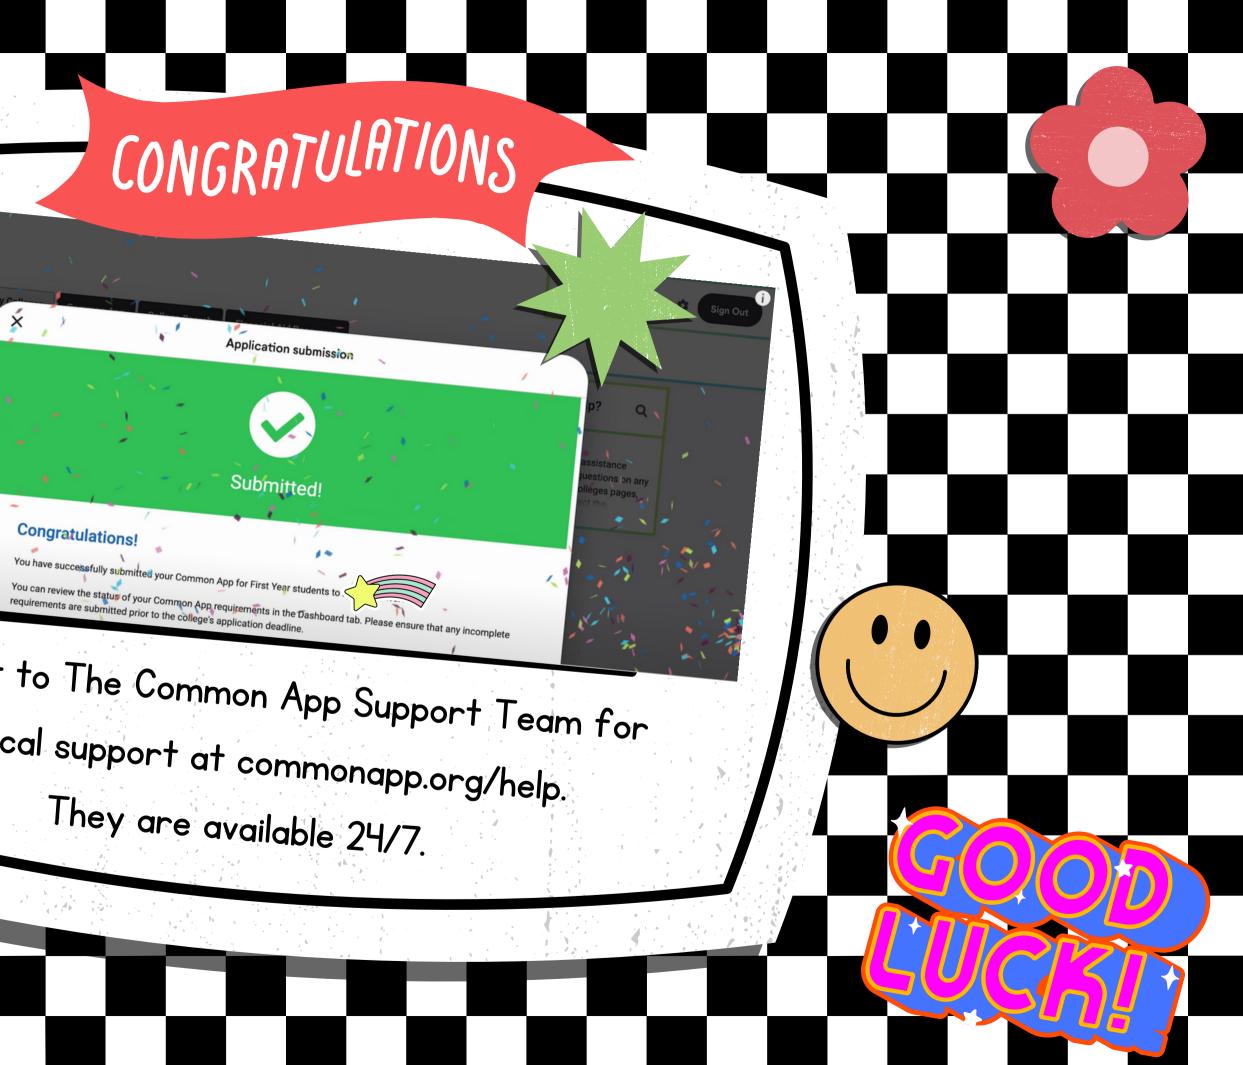

Read and sign the remaining important information and agreements. Now you can submit your application! common

|       | Application Submission                                                                                                                                                                                                                                     | Need help? Q                                                                                                                             |
|-------|------------------------------------------------------------------------------------------------------------------------------------------------------------------------------------------------------------------------------------------------------------|------------------------------------------------------------------------------------------------------------------------------------------|
| •     | You are ready to review and submit your application to Savannah College of Art and Design! The submission process includes the following steps:                                                                                                            | Need Help?<br>If you need assistance<br>answering questions on an<br>of the My Colleges pages,<br>please contact the<br><u>Read more</u> |
| nit - | Application payment will take you to a secure, third-party payment service.<br>Once you have paid the application fee, you must return to the Common<br>App. Your application will not be submitted until you complete your<br>signature and confirmation. |                                                                                                                                          |

Reach out to The Common App Support Team for technical support at commonapp.org/help.

common

×,