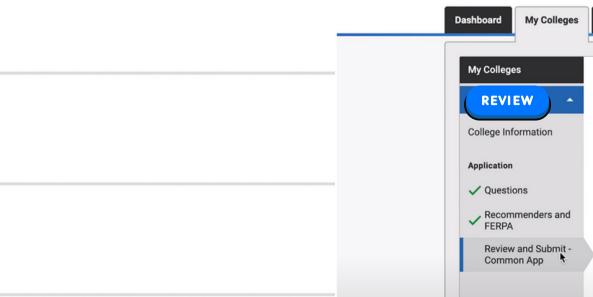

# Final Steps

You can review your entire application and make any edits within the "My Colleges" tab. Remember to give yourself plenty of time to prepare, review, and edit all parts of the applications AHEAD of the deadline.