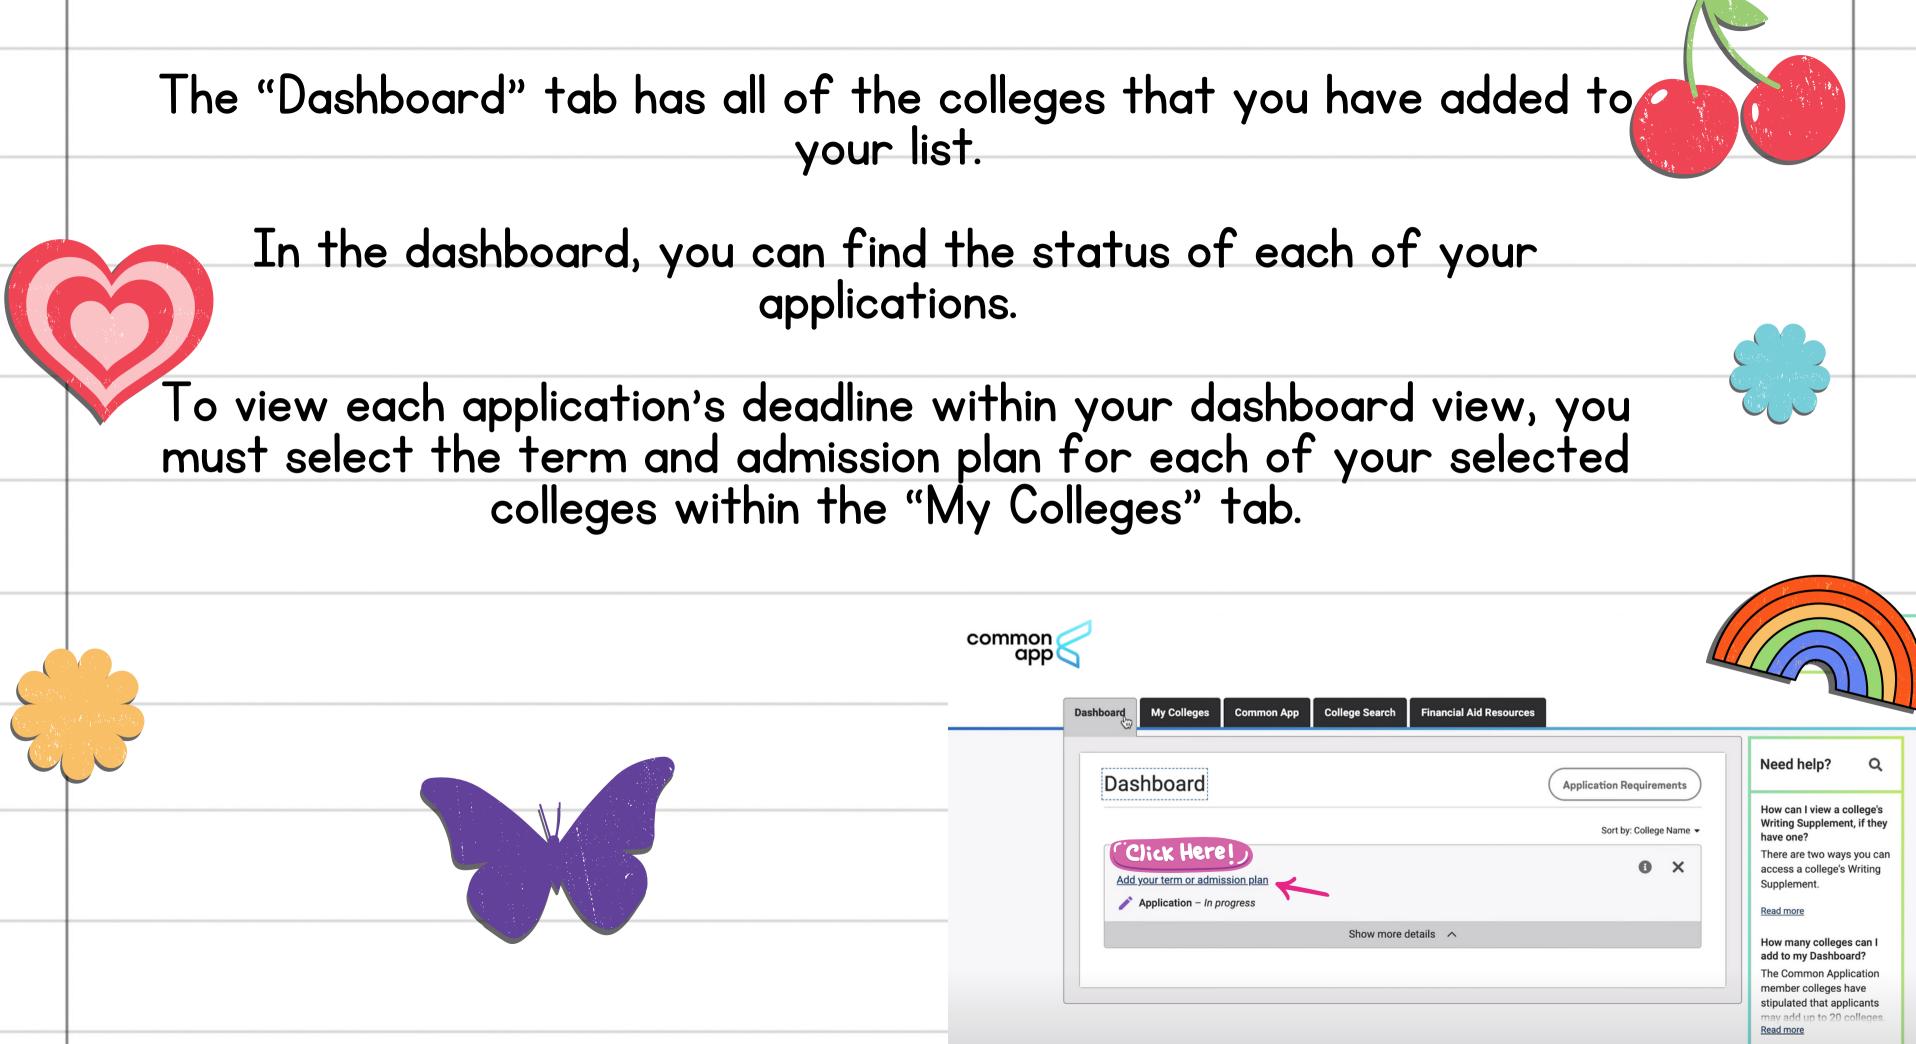

| Required                                      |                       |                                                                             |   |
|                                            | The energy demonstrates your shills, to write stands                                                                                                                                                                                        | and consists on a                             |                       |                                                                             | - |

your list.

applications.





app



# Final Steps

You can review your entire application and make any edits within the "My Colleges" tab. Remember to give yourself plenty of time to prepare, review, and edit all parts of the applications AHEAD of the deadline.

After you review and edit, you will be directed to pay the application fee, as needed. Please note that just because you submit the payment for the application does not mean that you have submitted the actual application!

Read and sign the remaining important information and agreements. Now you can submit your application! common





|       | Application Submission